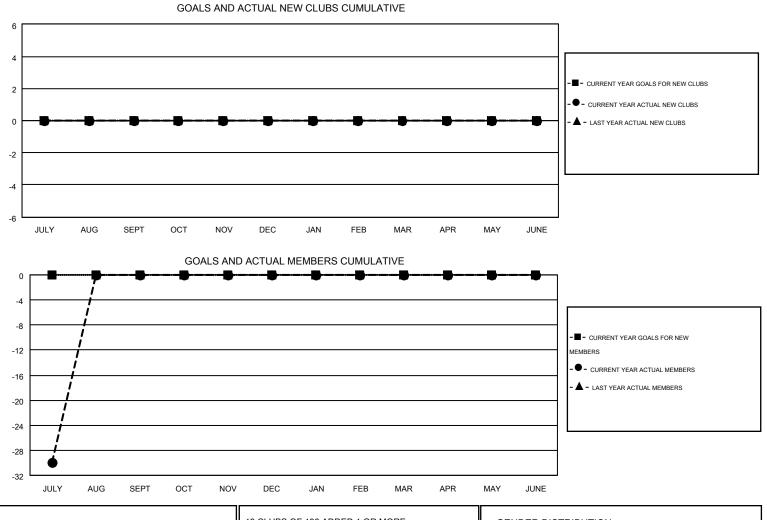

## GMT: DENNIS STEVENSON

| Clubs                 |                  |           |                  |                       | Members       |                    |                                        |                    |                  |
|-----------------------|------------------|-----------|------------------|-----------------------|---------------|--------------------|----------------------------------------|--------------------|------------------|
| RESULTS FOR 2015-2016 |                  |           |                  | RESULTS FOR 2015-2016 |               |                    |                                        |                    |                  |
| QUARTER               | NEW CLUB<br>GOAL | NEW CLUBS | DROPPED<br>CLUBS | NET<br>GAIN/LOSS      | QUARTER       | NEW MEMBER<br>GOAL | CHARTER AND<br>NEW<br>MEMBERS<br>ADDED | DROPPED<br>MEMBERS | NET<br>GAIN/LOSS |
| JULY/AUG/SEPT         | 0                | 0         | 1                | -1                    | JULY/AUG/SEPT | 0                  | 22                                     | 52                 | -30              |
| OCT/NOV/DEC           | 0                | 0         | 0                | 0                     | OCT/NOV/DEC   | 0                  | 0                                      | 0                  | 0                |
| JAN/FEB/MAR           | 0                | 0         | 0                | 0                     | JAN/FEB/MAR   | 0                  | 0                                      | 0                  | 0                |
| APR/MAY/JUNE          | 0                | 0         | 0                | 0                     | APR/MAY/JUNE  | 0                  | 0                                      | 0                  | 0                |

| DROPPED CLUBS: 1 | 19 CLUBS OF 198 ADDED 1 OR MORE | GENDER DISTRIBUTION   |     |  |
|------------------|---------------------------------|-----------------------|-----|--|
|                  | NEW MEMBERS                     | MALE 3,174 (69.54     |     |  |
| DROPPED MEMBERS  |                                 | FEMALE 1,390 (30.46'  | %)  |  |
| DECEASED 2       | CLICK HERE FOR HEALTH           | FAMILY UNIT MEMBERS   | 862 |  |
| CLUB CANCELLED 0 | ASSESSMENT DATA                 | HEAD OF HOUSEHOLD     | 415 |  |
| OTHER50TOTAL52   |                                 | NON-HEAD OF HOUSEHOLD |     |  |
|                  |                                 |                       |     |  |